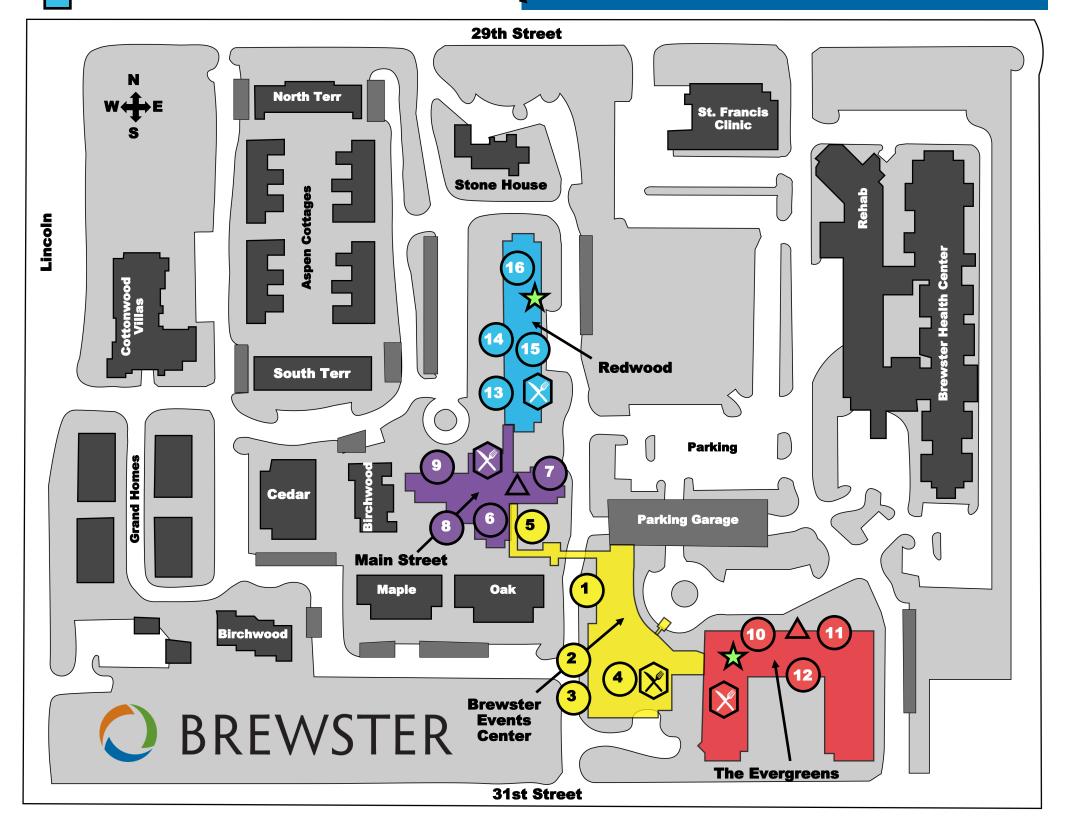

## **BREWSTER PLACE CAMPUS BUILDING LOCATIONS AND ABBREVIATIONS**

BEC — BREWSTER EVENTS CENTER

MS — MAIN STREET (ground floor)

**EV — THE EVERGREENS** 

RW — REDWOOD

NEED A RIDE ON-CAMPUS?

CALL TRANSPORTATION — 785-274-3320

## **ACTIVITIES, EVENTS, PROGRAMS**

**1** BEC AC — Brewster Events Center Aquatic Center

BEC WC — Brewster Events Center Wellness Center

**3** BEC WS — Brewster Events Center Wood Shop

4 CAC — Cultural Arts Center

**5** VHH — Veterans Hall of Honor

6 Chapel — Main Street Chapel

WWC — Winchell Wellness Center

MSP — Main Street Pavilion

Bank - Kaw Valley Bank & Trust

**10** EV CR — The Evergreens Community Room

EV WC — The Evergreens Wellness Center

EV AS — The Evergreens Art Studio

CSP — Redwood Chandler Sun Porch

RW FR — Redwood Founders Room

15 RWL — Redwood Lounge

(16) KAC — Klinge Activity Center

## **DINING VENUES**

EV BB — The Evergreens Brewster Bean

EVG — The Evergreens Grill

■ Market — The Market on Main Street

RW GL — Redwood Restaurant

## **SALONS**

🛕 👝 Main Street Salon

The Evergreens Salon