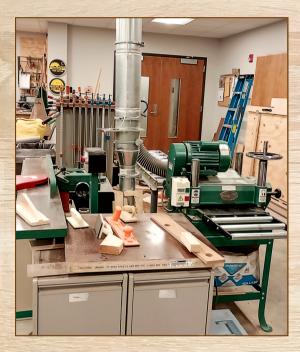

## meet the needs

of woodworkers ranging in interest and abilities from beginner to professional.

1600 square feet.

Temperature controlled.

Compressed air for painting and clean-up.

Separate tables for glue-up and assembly.

Multiple work stations.

There is an annual fee of \$50.

## brewsterliving.org/amenities-recreation

clamps chisels all power saws routers planer belt sander drum sander orbital sander spindle sander wood lathe jointer and much more!

## **O** BrewsterConnect

Dust control with vacuum system collection ports at all major machines.