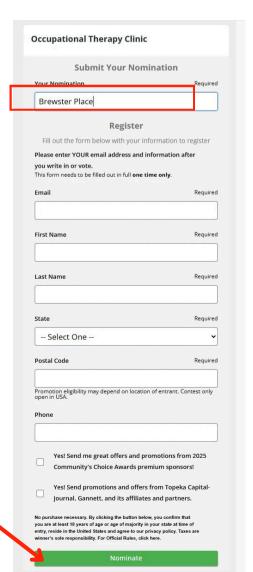

## https://yourchoiceawards.com/topeka

1. Use the column of categories on the left side of that page to navigate to our Brewster Place choices:

- All Groups Beauty & Health > Beauty & Health - People > Dining Entertainment & Leisure Entertainment & Leisure -People > Finance Kids & Education Pets Services > Services - People > Shopping Spirits > Sports & Fitness **Top Employers** Vehicles, Dealers & Services Vehicles, Dealers & Services - People
- 2. Under Beauty and Health, scroll to Occupational Therapy Clinic.
- 3. Type in Brewster Place. . . . . A registration form will open up you will only need to fill out this form once.

Occupational Therapy Clinic

Brewster Place

NOMINATE

3. Click **NOMINATE** 

4. Use the black arrow button to navigate the list of categories on the left side of the page