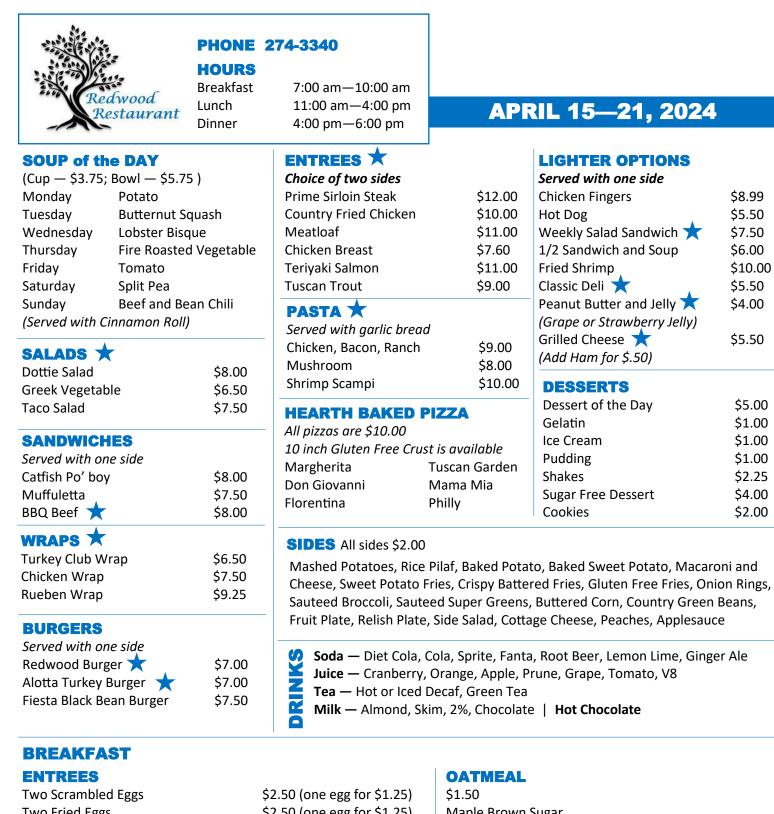

| I wo Scrambled Eggs               | \$2.50 (one egg for \$1.25)    |
|-----------------------------------|--------------------------------|
| Two Fried Eggs                    | \$2.50 (one egg for \$1.25)    |
| Omelet (cheese or vegetable)      | \$5.00                         |
| Waffle                            | \$4.50                         |
| Pancake (Blueberry, Pecan, Plain) | \$5.00                         |
| French Toast                      | \$4.50                         |
| Biscuits and Gravy (Full Order)   | \$4.50 (half order for \$2.25) |
|                                   |                                |

Mondays

Lunch | 11:00 am-1:30 pm

Supper | 4:30 - 5:00 pm

## CEREAL

\$1.25 Raisin Bran, Bran Flakes, Frosted Flakes, Honey Nut Cheerios, Shredded Wheat

HO